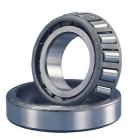

## JL 22310-TIMKEN KONISK RULLELEJE YDERRING

High quality tapered roller bearing outer ring (Cup) from the worlds leading manufacturer Timken. The tapered roller bearing was invented by Henry Timken was uniquely designed to manage both thrust and radial loads and have continously been improved to perfection by the company, now offering the widest range in the world. As an undisputed world number one Timken offers several performance enhancing features such as customized geometries, engineered surfaces and market leading hardening methods